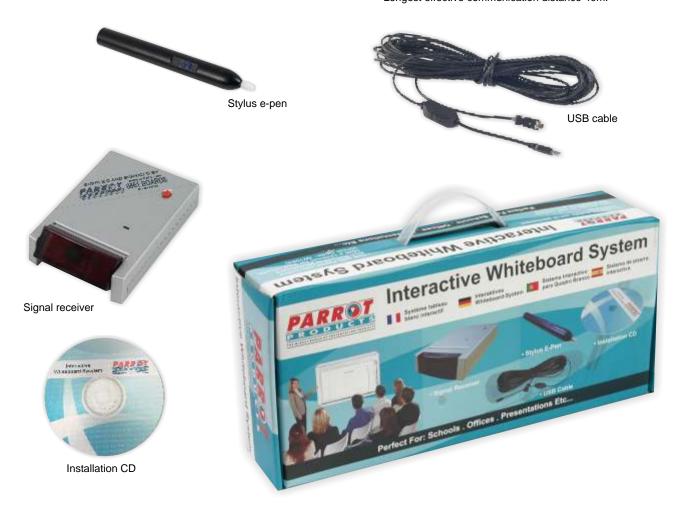

## **Interactive Whiteboard System**

| CODE   | DESCRIPTION                      | SIZE          |
|--------|----------------------------------|---------------|
| IW1000 | Interactive Whiteboard System    |               |
| IW1050 | Interactive Whiteboard Pen       |               |
| IW1051 | Interactive Whiteboard Pen Nib   |               |
| IW1063 | Interactive Non-Reflective Board | 1620 x 1220mm |

## **Product Features**

- Transform any flat surface into a touch sensitive electronic whiteboard.
- Ideal for mobile use or permanent installation.
- Can be used on any flat, stable surface.
   For best results use with a Parrot Non-Reflective Whiteboard.
   Order code: IW1063
- Operating Principle: Infrared image processing position tracking.
- Communication interface:
  Connected to PC through USB.
- Communication distance:
  Longest effective communication distance 40m.