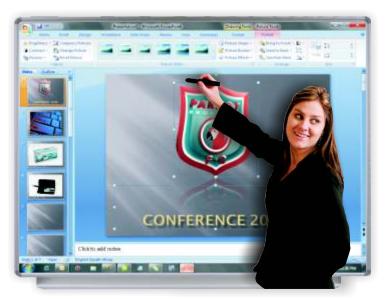

## **Product Features**

- Transform any flat surface into a touch sensitive electronic whiteboard.
- Ideal for mobile use or permanent installation.
- Can be used on any flat, stable surface.
   For best results use with a Parrot Non-Reflective Whiteboard.
   Order code: IW1063
- Operating Principle: Infrared image processing position tracking.
- Communication interface:
  Connected to PC through USB.
- Communication distance:
  Longest effective communication distance 40m.